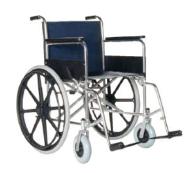

## Lite Aluminum

Seat Width 20"

(50.8 cm)

#### **Specifications**

Seat Width 20" Seat Depth 15"

#### Standard Steel

Seat Width **20"**, **24"** 

(50.8 cm, 61cm)

Specifications

Seat Width 20" 24" Seat Depth 16" 18"