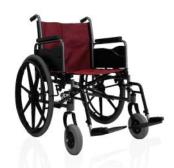

#### Standard Steel

Seat Width **20"**, **24"** 

(50.8 cm, 61cm)

#### Mesh Color Options\*

Royal Blue

Navy Blue

Maroon

Red

Green

\*Options vary by size

Weight(20")(24")Weight Capacity350 lbs450 lbsProduct Weight42 lbs53 lbs

Specifications

Seat Width 20" 24" Seat Depth 16" 18"

#### **Features**

Steel Frame Nylon Encapsulated Mesh (Mildew and Tear Resistant) Dual Footrests Flat-free wheels