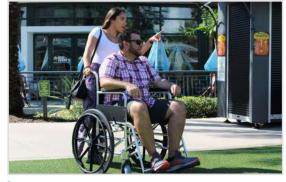

## Allow Your Guests to Maneuver With Ease & Comfort

VENU+ aluminum and steel wheelchairs are designed to handle the high traffic and wear demands of commercial rental use. Keep guests comfortable with breathable mesh that is cooler and easier to clean. Available in custom color options, our line of wheelchairs offer flexibility to meet your guest's specific needs.

Enable Your Guests to Easily Explore Your Venue

Maximize Profits with Full-Service Revenue Share