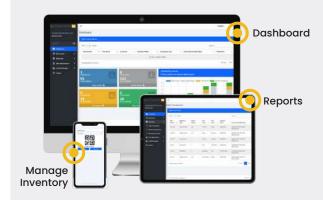

# Manage Your Full Fleet with GoRoll™

GoRoll is enabled for full fleet management. Allow guests to rent all mobility items from the palm of their hands.