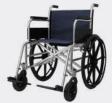

## Lite Aluminum

Seat Width 20"

(50.8 cm)

#### Mesh Color Options

Royal Blue

Navy Blue

Red

Maroon

Green

#### Weight

Weight Capacity 350 lbs Product Weight 31 lbs

#### **Specifications**

Seat Width 20" Seat Depth 15"

#### Features

Aluminum 6061 Frame
Nylon Encapsulated Mesh
(Mildew/ Tear Resistant)
Dual Footrests
Flat-free wheels