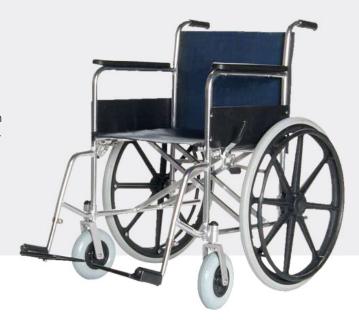

## Purpose Built

- Wide-seat option for a more comfortable ride
- Industrial grade framing that holds up to every-day use
- Flat-free wheels for easy movement across various terrains
- Convenient fixtures including cup holder and pouch storage
- Custom branding with silk-screened logos

#### Features

Aluminum 6061 Frame
Nylon Encapsulated Mesh
(Mildew/ Tear Resistant)
Dual Footrests
Flat-free wheels

#### **Features**

Steel Frame Nylon Encapsulated Mesh (Mildew and Tear Resistant) Dual Footrests Flat-free wheels