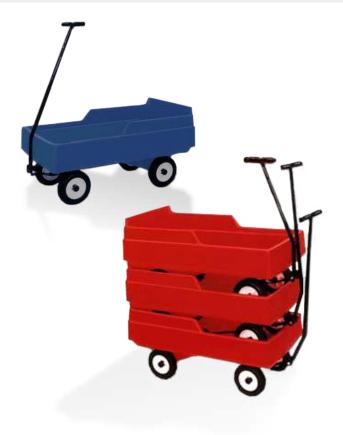

## Purpose Built

- High density polyethylene material for durability
- Designed to carry children and supplies
- Two sets of saftey straps for children or cargo
- T-grip handle with handle grips
- No-Tilt safety steering for ensured safety
- Stackable and can nest 3 units high