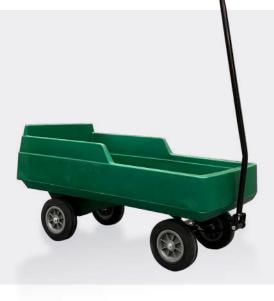

## Wagon

Designed for safety, durability, and efficient storage Museums | Zoos | Aquariums | FECs | Stadiums | & More

## Keep Guests Moving While You Generate Revenue with Fleet Wagons

Built to endure years of vigorous use, VENU+'s wagons provide a safe and convenient ride. A proven revenue producing rental option, guests appreciate the on-site availability that brings relief to a full day of adventure. Your operation's team will love the storage capabilities, weather resistance and low maintenance provided by this wagon.

## Purpose Built

- High density polyethylene material for durability
- Designed to carry children and supplies
- Two sets of saftey straps for children or cargo
- T-grip handle with handle grips
- No-Tilt safety steering for ensured safety
- Stackable and can nest 3 units high