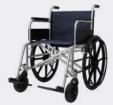

Product Weight 27.5 lbs (12.5kg)

**Specifications** 

Vehicle Width 32" (81.3cm)
Vehicle Depth 39" (99.1cm)
Vehicle Height 41" (104.1cm)

#### **Unique Color Combinations**

Gen 3.1 Strollers come in a variety of color combinations to complement your venue. See our Customization Guide for more detail or to create your custom stroller.

#### Stacking & Nesting

The innovative design of the Gen 3.1 Strollers allows efficient storage by either stacking or nesting.









and entertainment solutions across high-traffic destinations



# Manage Your Full Fleet with GoRoll™



GoRoll is enabled for full fleet management. Allow guests to rent all mobility items from the palm of their hands.

#### **Strollers**

Provides safe and comfortable riding



#### Wheelchairs

Lightweight and Durable



#### **ECVs**

for Indoor and Outdoor Use



(800) 385 4973 (407) 532-7400 VENUplus.com