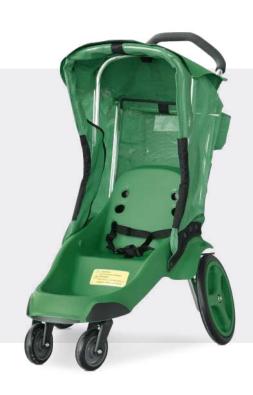

# Gen 3.1 Stroller

## Keep Guests Moving While You Generate Revenue with Fleet Strollers

Built to endure years of vigorous use, VENU+ strollers provide a safe and convenient ride. A proven revenue producing rental option, guests appreciate the on-site availability that brings relief to a full day of adventure. Your operation's team will love the storage capabilities, weather resistance and low maintenance provided by the Gen 3.1 Stroller.

## Purpose Built

- Mold & mildew-resistant body holds up to all-day use
- Breathable mesh canopy offers shade while resisting stains and tears
- □ Flat-free wheels for easy movement across various terrains
- Convenient driver features including cup holder and storage pouch
- Custom branding with silk-screened logos