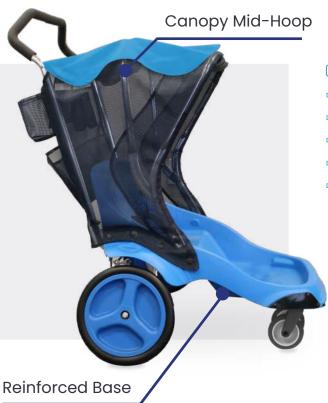

## Canopy Mid Hoop

Prevents canopy droop for a more comfortable rider

## **Improved Seat**

Better water drainage and reinforced base