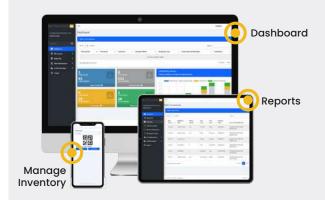

# Manage Your Full Fleet with GoRoll™

GoRoll is enabled for full fleet management. Allow guests to rent all mobility items from the palm of their hands.