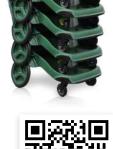

#### Stacking & Nesting

The innovative design of the Gen 3.1 Strollers allows efficient storage by either stacking or nesting.

and entertainment solutions across high-traffic destinations