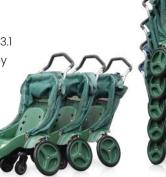

# Gen 3.1 Stroller

## Available in Single and Double Occupancy

Theme Parks | Museums | FECs | Zoos | Stadiums | & More

## Fleet Stroller Models

VENU+ strollers are available in a Single and Double capacity