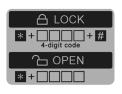

#### **Intuitive Operation**

SafePod's simple instructions allow guests and employees to confidently secure valuables.

#### Single Use Locker

Perfect for short-term, users locate a locker with a green illuminated handle, secure their belongings and create a unique four-digit PIN to lock and unlock the door. Once the door is re-opened, the locker automatically resets for the next user.

#### **Assigned Use Locker**

SafePod is also ideal for associates requiring a more permanent locker to store personal items. Upon assignment, users create a four-digit PIN for unlimited locker access.

> (800) 385 4973 (407) 532-7400 VENUplus.com