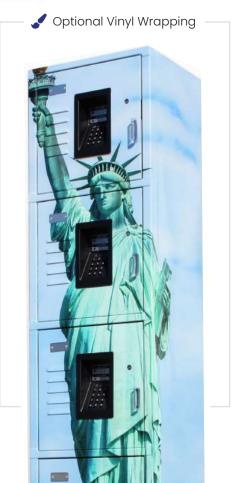

## SafePod Technical Data

5-Tier

2-Tier

#### **Dimensions**

**Full Cabinet** 72"H x 15"W x 15"D

14"H x 15"W x 13.5"D (5-Tier) Internal Locker Capacity

35"H x 15"W x 13.5"D (2-Tier)

85 lbs

Weight

- ADA Compliant Keypad
- Recessed Keypad Design for Added Security
- Illuminated Door Handles Show Availability