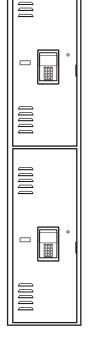

#### Easily Integrate Into Your Business

Regardless of your facility size, SafePod is the perfect amenity to secure belongings. Various sizes and configurations are available to fit your venue and guests' storage capacity needs including 2 and 5 tier lockers.

## SafePod Technical Data

5-Tier

2-Tier

#### **Dimensions**

**Full Cabinet** 72"H x 15"W x 15"D

14"H x 15"W x 13.5"D (5-Tier) Internal Locker Capacity

35"H x 15"W x 13.5"D (2-Tier)

85 lbs

Weight

- ADA Compliant Keypad
- Recessed Keypad Design for Added Security
- Illuminated Door Handles Show Availability