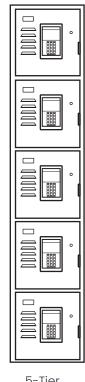

#### Easily Integrate Into Your Business

Regardless of your facility size, SafePod is the perfect amenity to secure belongings. Various sizes and configurations are available to fit your venue and guests' storage capacity needs including 2 and 5 tier lockers.

## SafePod Technical Data

5-Tier

2-Tier

#### **Dimensions**

**Full Cabinet** 72"H x 15"W x 15"D

14"H x 15"W x 13.5"D (5-Tier) Internal Locker Capacity

35"H x 15"W x 13.5"D (2-Tier)

85 lbs

Weight

- ADA Compliant Keypad
- Recessed Keypad Design for Added Security
- Illuminated Door Handles Show Availability