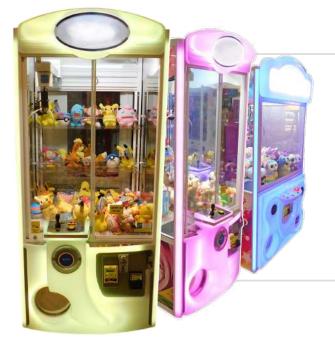

## Get your Claws on our Claws

# Tangible Value, Memorable Experiences

Whether it's one of our Plucky Ducky Crane models, or Claw Time Mania machine, guests love play-to-win thrills and the chance to take home a prize. With minimal fuss and maximal yield, VENU+ Crane and Claw machines generate additional revenue that keeps guests coming back for more.

## Duck, Duck, Go!

There's no better feeling than snagging a prize from a Crane or Claw machine. From stuffed plush characters to colorful rubber ducks, VENU+ packs fan-favorite prizes that quests love. Got gear? We'll work with you to tune our claws to grab your stuff.