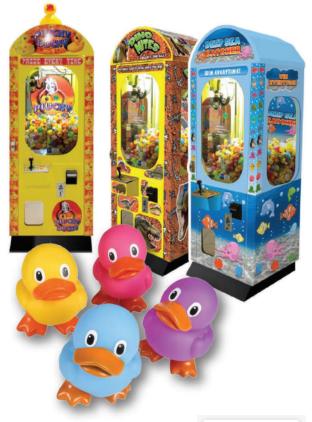

## Duck, Duck, Go!

There's no better feeling than snagging a prize from a Crane or Claw machine. From stuffed plush characters to colorful rubber ducks, VENU+ packs fan-favorite prizes that quests love. Got gear? We'll work with you to tune our claws to grab your stuff.